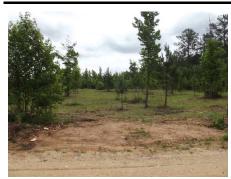

**DESCRIPTION:** The door to your dreams! Soil examination was performed on 05/11/2012, and report is now available. Great country location for your new home. Large 3-acre mostly level parcel in Salem, AL. Perfectly situated whether you work or go to school in Auburn AL/Opelika AL or Phenix City AL/Columbus GA. Just add your well and septic system. Surrounded by fields and woods - you can build a new Conventional, Manufactured or Modular home.

GENERAL REMARKS: Soil examination report is now available. Great country location for your new home. Large 3-acre mostly level parcel near the intersection of Lee Rd 253 and US 431/280 in Salem, AL. Soil examination was performed on 05/11/2012. Just add your well and septic system.