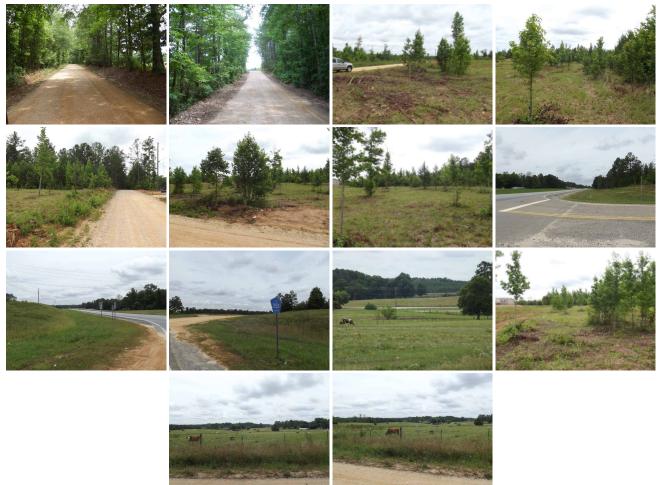

**DESCRIPTION:** The door to your dreams! Soil examination was performed on 05/11/2012, and report is now available. Great country location for your new home. Large 3-acre mostly level parcel in Salem, AL. Perfectly situated whether you work or go to school in Auburn AL/Opelika AL or Phenix City AL/Columbus GA. Just add your well and septic system. Surrounded by fields and woods - you can build a new Conventional, Manufactured or Modular home.

GENERAL REMARKS: Soil examination report is now available. Great country location for your new home. Large 3-acre mostly level parcel near the intersection of Lee Rd 253 and US 431/280 in Salem, AL. Soil examination was performed on 05/11/2012. Just add your well and septic system.